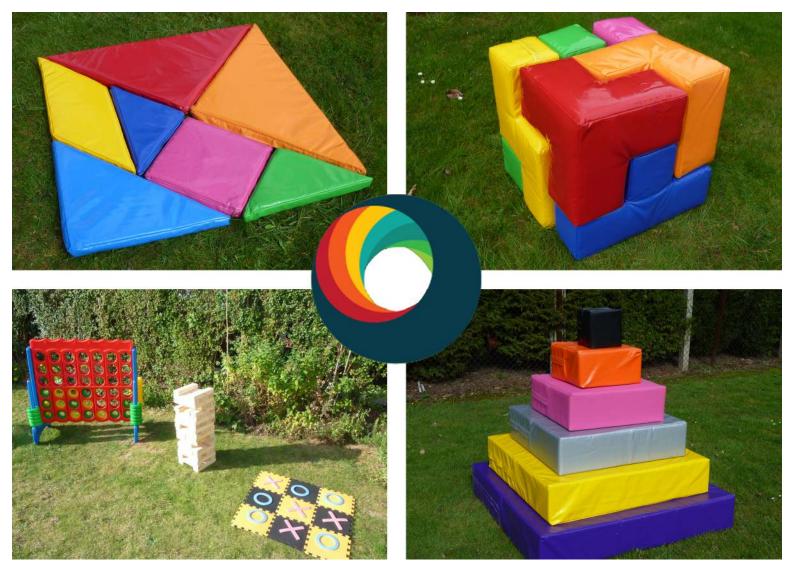

### **SOMA CUBE**

This puzzle consists of 7 pieces that fit together to make a variety of shapes. Make a snake, chair, or find one of the 240 different ways to make the cube!

### **TANGRAM**

This puzzle consists of 7 pieces that fit together to make a variety of shapes. Make birds, houses and candles!

#### **TOWERS OF HANOI**

Move the tower from start to finish to complete this brain teaser. Only one piece of the tower can be moved at a time and a larger piece cannot be placed on a smaller piece.

#### **GARDEN GAMES**

Traditional garden games perfect for team building and fun days. Garden games are great for all ages and all abilities.