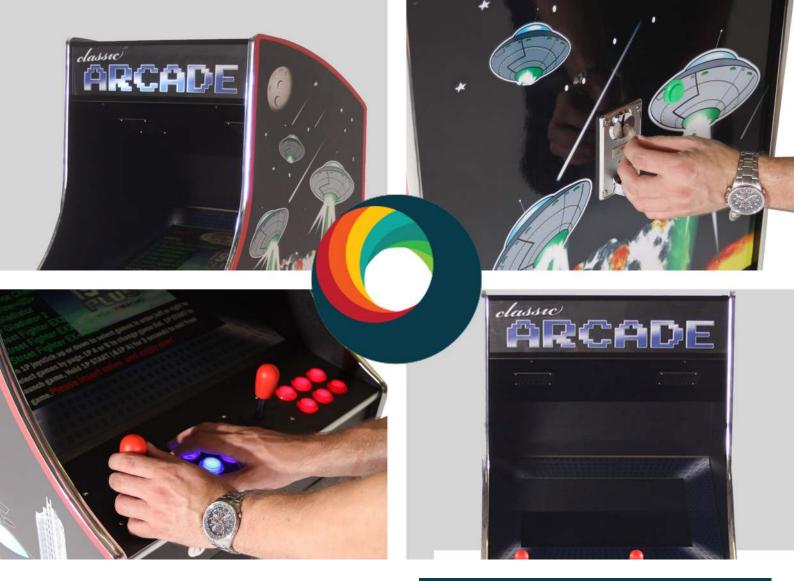

## **RETRO GAME**

This Retro Game machine features 2000 games with many of the much loved classics, includes Pacman and other famous 1990's games. The Arcade Games are also suitable for Trade Shows, Exhibitions, Brand Activation and more!

## THEMING AND CUSTOMISATION

The Retro Arcade Machine can be branded or customised for a specific brand, product or event theme, making it perfect for Marketing Events. Our Retro Arcade Game can be customised with:

- Game Header
- Game side panels

| 🕷 NUMBER OF PEOPLE:                   | 1 Person at a time                                    |
|---------------------------------------|-------------------------------------------------------|
| AGE LIMIT:                            | Children – Adults                                     |
| O POWER REQUIREMENTS:                 | Standard UK 3 pin socket or generator                 |
| 心 INDOOR EVENTS:                      | Yes                                                   |
| 🖄 OUTDOOR EVENTS:                     | Covered Use Only (Gazebo/Marquee)                     |
| <b>L</b> REQUIRES STAFF:              | Available With or Without                             |
| O_ dimensions:                        | 1m x 1m x 1.6m / 1.9ft x 2.4ft x 5.2ft<br>(W x L x H) |
| • SPACE REQUIRED:                     | 1.2m x 1.2m x 2m / 4ft x 4ft x 6.6ft<br>(W x L x H)   |
| BRANDING AND<br>CUSTOMISATION (from): | Full Retro Game- £POA                                 |